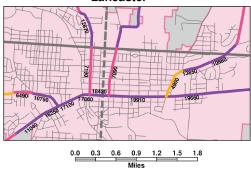

#### Fairfield County Annual Average Daily Traffic 2012





#### Lancaster



# **FAIRFIELD COUNTY PROFILE**

## **Major Employers:**

- 1. Cyril-Scott Company
- 2. Oneida Group / Anchor Hocking
- 3. Fairfield County
- 4. Fairfield Medical Center
- 5. Glasfloss Industries
- 6. Kroger Company
- 7. Lancaster City Schools
- 8. McDermott Int'l / Diamond Power
- 9. Nifco America
- 10. Pickerington Local Schools

## **Demographics:**

Population (2018): 155,782

Median Age: 39.2

Medium Household Income: \$63,424 Per Capita Personal Income: \$44,179

Civilian Labor Force: 77,300 Employed: 74,200

Unemployed: 3,100

### **Commuters:**

Registered Motor Vehicles: 174,856 Workers 16 Years & Over: 67,303

Travel Time to Work:

Less Than 15 Minutes: 15,187 (22.6%)

15 to 29 Minutes: 21,411 (31.8%) 30 to 44 Minutes: 16,460 (24.5%) 45 to 59 Minutes: 8,901 (13.2%) 60 Minutes or