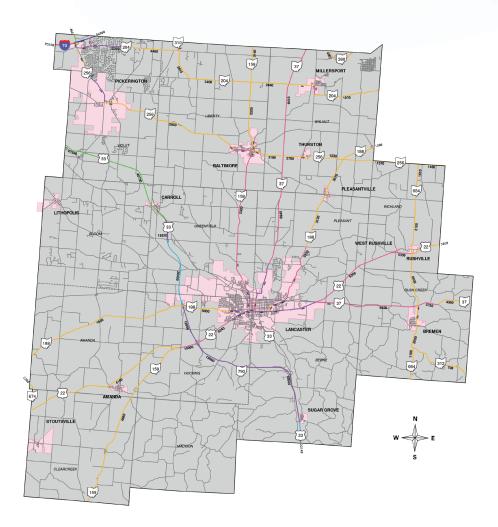

#### Fairfield County Annual Average Daily Traffic 2012





#### Lancaster



# **FAIRFIELD COUNTY PROFILE**

## **Major Employers:**

- 1. Cyril-Scott Company
- 2. Oneida Group / Anchor Hocking
- 3. Fairfield County
- 4. Fairfield Medical Center
- 5. Glasfloss Industries
- 6. Kroger Company
- 7. Lancaster City Schools
- 8. McDermott Int'l / Diamond Power
- 9. Nifco America
- 10. Pickerington Local Schools

## **Demographics:**

Population (2018): 155,782

Median Age: 39.2

Medium Household Income: \$63,424 Per Capita Personal Income: \$44,179

Civilian Labor Force: 77,300 Employed: 74,200

Unemployed: 3,100

### **Commuters:**

Registered Motor Vehicles: 174,856 Workers 16 Years & Over: 67,303

Travel Time to Work:

Less Than 15 Minutes: 15,187 (22.6%)

15 to 29 Minutes: 21,411 (31.8%)